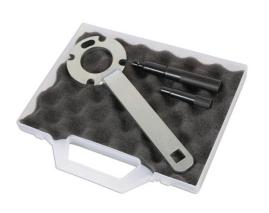

## Cambelt Tool Kit - for Volvo Diesel 5 Cylinder 2.0, 2.5L

Essential camshaft and crankshaft setting pins to allow the replacement of the camshaft drive belt on the Volvo developed 2.0 and 2.5L 5 cylinder diesel engines which are used extensively across the Volvo range.

## **Additional Information**

- Essential camshaft and crankshaft setting pins to allow the replacement of the camshaft drive belt on the Volvo developed 2.0 and 2.5L 5 cylinder diesel engines which have proved so popular in the Volvo range.
- Equivalent to OEM 999 7007, 999 7005 and 999 5433.
- Suitable for use with the following replacement belt kits: INA530058210, Contitech CT1010K1 and Gates K15580XS.
- Made in Sheffield.