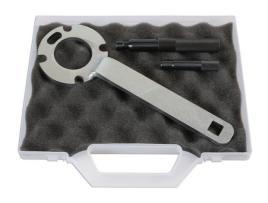

## Cambelt Tool Kit - for Volvo Diesel 5 Cylinder 2.0, 2.5L

Essential camshaft and crankshaft setting pins to allow the replacement of the camshaft drive belt on the Volvo developed 2.0 and 2.5L 5 cylinder diesel engines which are used extensively across the Volvo range.

## **Additional Information**

- Essential camshaft and crankshaft setting pins to allow the replacement of the camshaft drive belt on the Volvo developed 2.0 and 2.5L 5 cylinder diesel engines which have proved so popular in the Volvo range.
- Equivalent to OEM 999 7007, 999 7005 and 999 5433.
- Suitable for use with the following replacement belt kits: INA530058210, Contitech CT1010K1 and Gates K15580XS.
- Made in Sheffield.